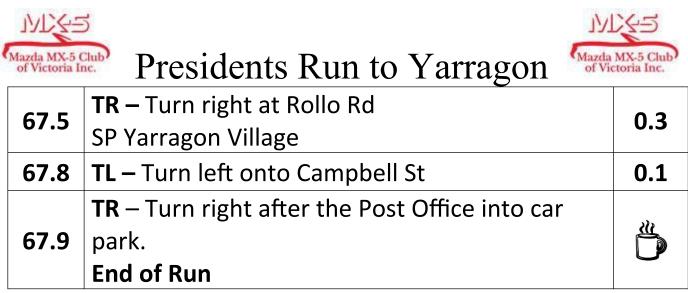

| Mazda MX-5 0<br>of Victoria I | Presidents Run to Yarragon                                                                                        | MX-5 Club<br>ctoria Inc. |
|-------------------------------|-------------------------------------------------------------------------------------------------------------------|--------------------------|
| 15.0                          | Caution – Small turning lane on curve<br>TR – Turn right onto Prudents Track                                      | 0.5                      |
| 15.5                          | <b>TL</b> – Turn left onto Millers Rd                                                                             | 4.4                      |
| 19.9                          | <b>TR</b> – Turn right at T onto Heartsridge Rd                                                                   | 0.8                      |
| 20.7                          | VL – Keep left to stay on Heartsridge Rd                                                                          | 3.0                      |
| 23.7                          | <b>TL</b> – Turn left onto Embletons Rd                                                                           | 1.5                      |
| 25.2                          | <b>TR</b> – Turn right onto Wheelbarrow Rd                                                                        | 2.7                      |
| 27.9                          | <b>TL</b> – Turn left at "GIVE WAY" sign onto Willow<br>Grove Rd                                                  | 3.4                      |
| 31.3                          | <b>TR</b> – Turn right at "STOP" sign onto Waterloo<br>Rd - C463                                                  | 0.2                      |
| 31.5                          | <b>TL</b> – Turn left over railway <b>and PSA</b> across M1<br>onto Mirboo North-Trafalgar Rd - C469              | 0.8                      |
| 32.3                          | <b>TR</b> – Turn right at "STOP" sign to follow<br>Mirboo North-Trafalgar Rd - C469 SP Thorpdale                  | 11.9                     |
| 44.2                          | <b>TR</b> – Turn right onto Childers-Thorpdale Rd<br>Pub on right                                                 | 2.8                      |
| 47.0                          | <b>TR –</b> Turn right onto Sunny Creek Rd                                                                        | 4.2                      |
| 51.2                          | <b>VR –</b> Keep right to stay on Sunny Creek Rd                                                                  | 9.3                      |
| 60.5                          | <b>TAKE NOTE – DON'T MISS</b><br><b>TL –</b> Turn left onto Roaches Rd                                            | 3.4                      |
| 63.9                          | Caution – Major Intersection<br>TL – Turn left at "STOP" sign onto M1<br>SP – M1 Melbourne – <b>110 km/h zone</b> | 3.5                      |
| 67.4                          | <ul> <li>VL – Veer left at lights towards Campbell St</li> <li>SP Yarragon Village</li> </ul>                     | 0.1                      |