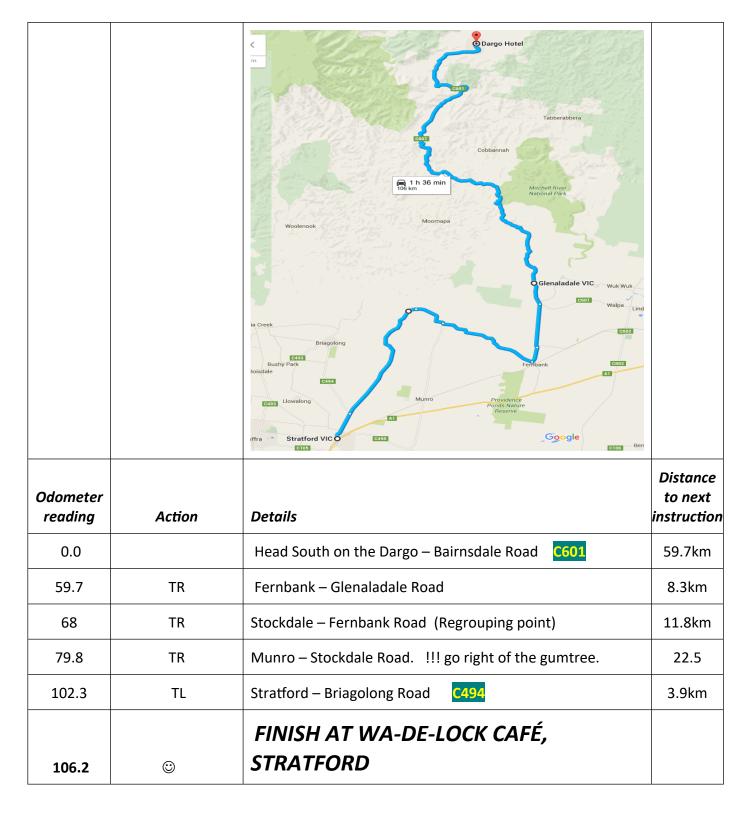

**Lunch Destination:** Dargo Hotel, Dargo

Finishing point: Wa-de-Lock Café, Stratford.