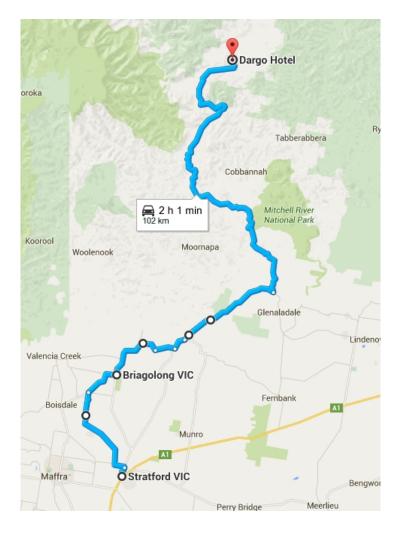

**Lunch Destination:** Dargo Hotel, Dargo

Finishing point: Wa-de-Lock Café, Stratford.

## **Key:** $TL = turn \ left \cdot TR = turn \ right \cdot !!! = CAUTION$

| Odometer reading | Action | Details                                                                            | Distance<br>to next<br>instruction |
|------------------|--------|------------------------------------------------------------------------------------|------------------------------------|
| 0.0              |        | Head North on Briagolong Road C494                                                 | 1.3km                              |
| 1.3              | TL     | Llowalong Road                                                                     | 13.4km                             |
| 14.7             | TR     | Maffra - Briagolong Road C493 (regrouping point)                                   | 5.0km                              |
| 19.7             | STOP   | BRIAGOLONG (short break – toilet)                                                  |                                    |
|                  | TL     | Freestone Creek Road C494                                                          | 2.4km                              |
| 22.1             | TR     | Stockdale Road                                                                     | 1.2km                              |
| 23.3             | TL     | Boundary Road                                                                      | 1.0km                              |
| 24.3             | TR     | Briagolong – Stockdale Road !!!! caution – narrow road, possibly cyclists & 4WD's. | 6.1km                              |
| 30.4             | TL     | Stockdale Road                                                                     | 1.9km                              |
| 32.3             | TL     | Beverleys Road !!! caution blind crests, possibly cyclists & 4WD's.                | 14.9km                             |
| 47.2             | TL     | Bairnsdale – Dargo Road C601                                                       | 52.8km                             |
| 100              | STOP   | DARGO HOTEL LUNCH BREAK.                                                           | $\odot$                            |
|                  |        | RETURN JOURNEY ZERO YOUR TRIP METER!                                               |                                    |